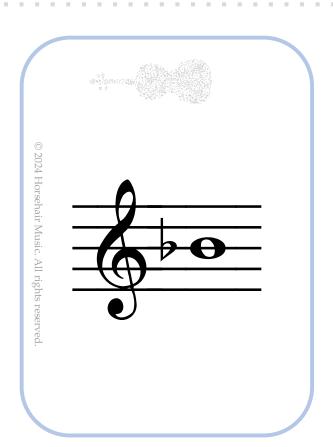

© 2024 Horsehair Music. All rights reserved.

Letter: B

String: **E** 

Finger: 4

Letter: C (natural) Letter: C (natural)

String: A String: E

Finger: Low 2 Finger: Low 2

Letter: **B-flat** Letter: **F (natural)** 