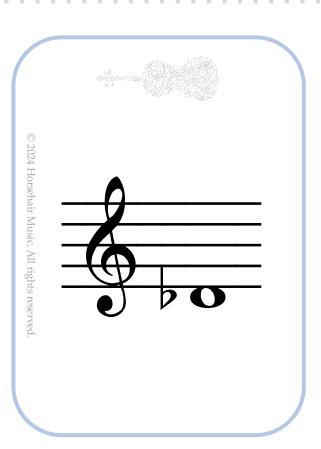

© 2024 Horsehair Music. All rights reserved.

Letter: B

String: **E** 

Finger: 4

Letter: C (natural) Letter: C (natural)

String: A String: E

Finger: Low 2 Finger: Low 2

Letter: **B-flat** Letter: **F (natural)** 