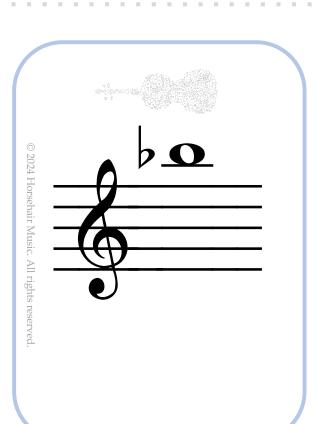

High 2

Letter: **G sharp** Letter: **C shrap** 

String: **E** String: **A** 

Finger: **High 2** Finger: **High 2** 









Letter: **G** Letter: **C** 

String: **D** String: **G** 

Finger: 3 Finger: 3

Letter: **D** 

String: **E** String: **A** 

Finger: 3 Finger: 3



© 2024 Horsehair Music. All rights reserved.



Letter: B

String: **E** 

Finger: 4









Letter: C (natural) Letter: C (natural)

String: A String: E

Finger: Low 2 Finger: Low 2

Letter: **B-flat** Letter: **F (natural)** 

String: **G** String: **D** 

Finger: Low 2 Finger: Low 2









Letter: **D** sharp Letter: **A** sharp

String: A String: E

Finger: High 3 or Finger: High 3

or or Low 4

Letter: C sharp Letter: G sharp

String: **G** String: **D** 

or

Finger: High 3 Finger: High 3

or

Low 4 Low 4









Letter: **B flat** Letter: E flat

String: A String: E

or

Finger: High 3 Finger: High 3

> or Low 4 Low 4

Letter: **D** flat Letter: A flat

String: G String: **D** 

Finger: High 3 Finger: High 3

> or or

Low 4 Low 4









Letter: **D** sharp Letter: **G** sharp

String: **D** String: **G** 

Finger: Low 1 Finger: Low 1

Letter: **E sharp** Letter: **A sharp** 

String: **E** String: **A** 

Finger: Low 1 Finger: Low 1









Letter: **E flat** Letter: **A flat** 

String: **D** String: **G** 

Finger: Low 1 Finger: Low 1

Letter: **F (natural)** Letter: **B flat** 

String: **E** String: **A** 

Finger: Low 1 Finger: Low 1