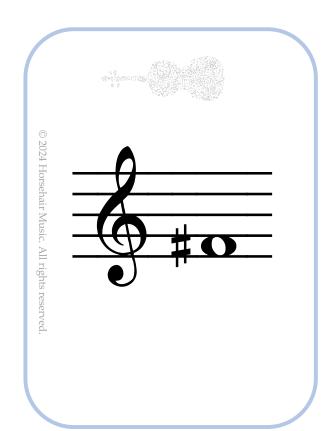

Finger: 1 Finger: 1

Letter: F sharp Letter: B

String: **E** String: **A** 

Finger: 1 Finger: 1

Letter: F sharp Letter: B

String: **D** String: **G** 

Finger: High 2 Finger: High 2

Letter: **G sharp** Letter: **C shrap** 

String: **E** String: **A** 

Finger: **High 2** Finger: **High 2** 

Letter: **G** Letter: **C** 

String: **D** String: **G** 

Finger: 3 Finger: 3

Letter: **D** 

String: **E** String: **A** 

Finger: 3 Finger: 3