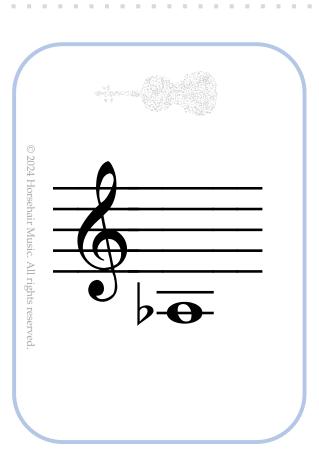

© 2024 Horsehair Music. All rights reserved.

Letter: B

String: **E** 

Finger: 4

Letter: C (natural) Letter: C (natural)

String: A String: E

Finger: Low 2 Finger: Low 2

Letter: **B-flat** Letter: **F (natural)** 