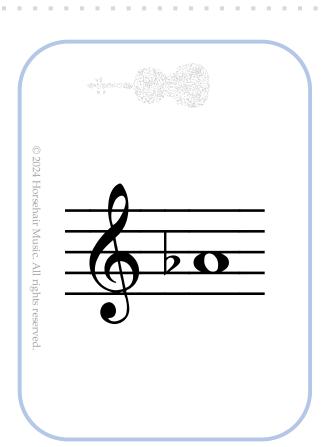

© 2024 Horsehair Music. All rights reserved.

Letter: B

String: **E** 

Finger: 4

Letter: C (natural) Letter: C (natural)

String: A String: E

Finger: Low 2 Finger: Low 2

Letter: **B-flat** Letter: **F (natural)** 