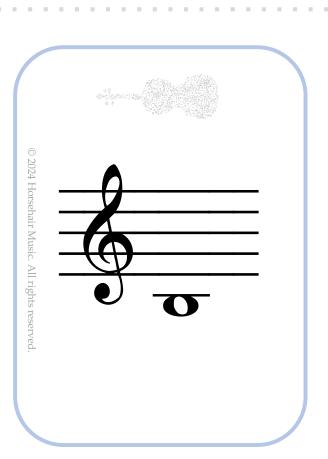

Letter: **D** 

String: **D** Finger: **0** 

or

String: **A** Finger: **4** 

Letter: G

String: **G** Finger: **0** 

Letter: A

String: A Finger: 0