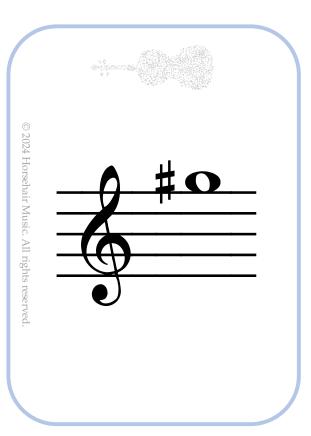

Finger: 1 Finger: 1

Letter: F sharp Letter: B

String: **E** String: **A** 

Finger: 1 Finger: 1

Letter: F sharp Letter: B

String: **D** String: **G** 

Finger: High 2 Finger: High 2

Letter: **G sharp** Letter: **C shrap** 

String: **E** String: **A** 

Finger: **High 2** Finger: **High 2** 

Letter: **G** Letter: **C** 

String: **D** String: **G** 

Finger: 3 Finger: 3

Letter: **D** 

String: **E** String: **A** 

Finger: 3 Finger: 3