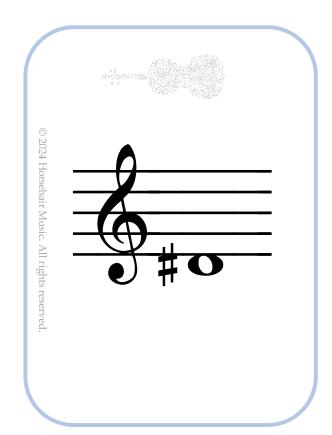

String: **G** String: **D** 

Finger: Low 2 Finger: Low 2

Letter: **D** sharp Letter: **A** sharp

String: A String: E

Finger: High 3 or Finger: High 3

or or Low 4

Letter: C sharp Letter: G sharp

String: **G** String: **D** 