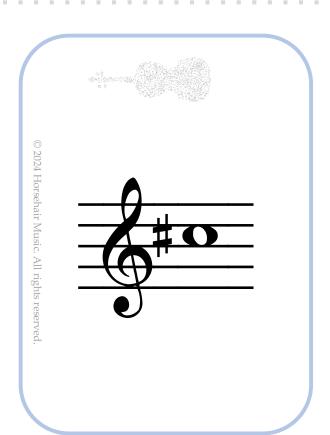

Finger: 1 Finger: 1

Letter: F sharp Letter: B

String: **E** String: **A** 

Finger: 1 Finger: 1

Letter: F sharp Letter: B

String: **D** String: **G** 

Finger: High 2 Finger: High 2

Letter: **G sharp** Letter: **C shrap** 

String: **E** String: **A** 

Finger: **High 2** Finger: **High 2** 

Letter: **G** Letter: **C** 

String: **D** String: **G** 

Finger: 3 Finger: 3

Letter: **D** 

String: **E** String: **A** 

Finger: 3 Finger: 3