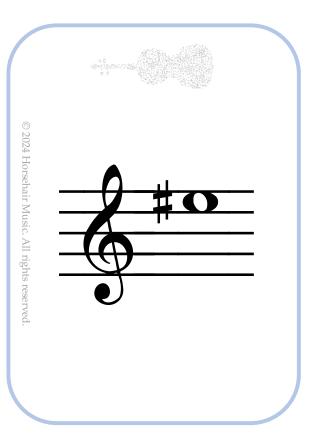

Finger: 1 Finger: 1

Letter: F sharp Letter: B

String: **E** String: **A** 

Finger: 1 Finger: 1

Letter: F sharp Letter: B

String: **D** String: **G** 

Finger: High 2 Finger: High 2

Letter: **G sharp** Letter: **C shrap** 