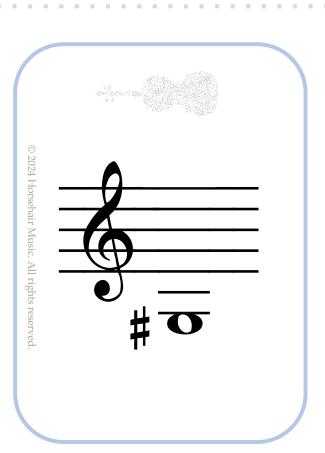

String: **G** String: **D** 

Finger: Low 2 Finger: Low 2

Letter: **D** sharp Letter: **A** sharp

String: A String: E

Finger: High 3 or Finger: High 3

or or Low 4

Letter: C sharp Letter: G sharp

String: **G** String: **D** 