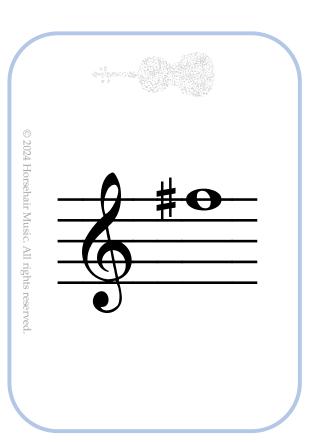

String: **G** String: **D** 

Finger: Low 2 Finger: Low 2

Letter: **D** sharp Letter: **A** sharp

String: A String: E

Finger: High 3 or Finger: High 3

or or Low 4

Letter: C sharp Letter: G sharp

String: **G** String: **D** 