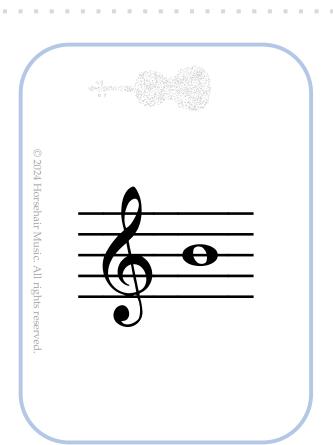

Finger: 1 Finger: 1

Letter: F sharp Letter: B

String: **E** String: **A** 

Finger: 1 Finger: 1

Letter: F sharp Letter: B

String: **D** String: **G** 

Finger: High 2 Finger: High 2

Letter: **G sharp** Letter: **C shrap** 