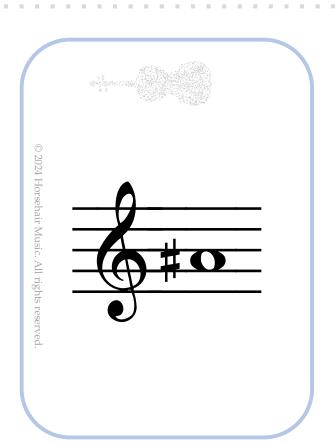

Finger: 1 Finger: 1

Letter: F sharp Letter: B

String: **E** String: **A** 

Finger: 1 Finger: 1

Letter: F sharp Letter: B

String: **D** String: **G** 

Finger: High 2 Finger: High 2

Letter: **G sharp** Letter: **C shrap** 