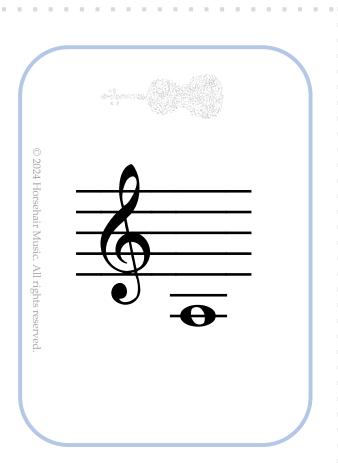

Letter: **D** 

String: **D** Finger: **0** 

or

String: **A** Finger: **4** 

Letter: G

String: **G** Finger: **0** 

Letter: A

String: A Finger: 0