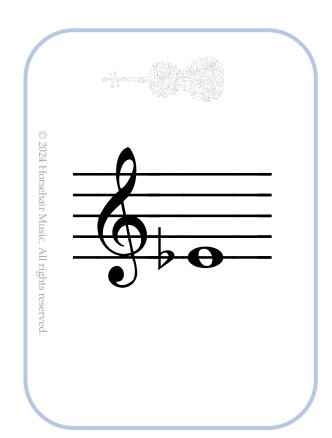

© 2024 Horsehair Music. All rights reserved.

Letter: B

String: **E** 

Finger: 4

Letter: C (natural) Letter: C (natural)

String: A String: E

Finger: Low 2 Finger: Low 2

Letter: **B-flat** Letter: **F (natural)** 