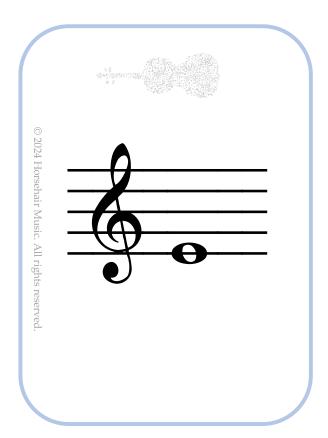

or

String: **D** Finger: **4** 

Letter: E

String: **E** Finger: **0** 

or

String: A Finger: 4

Letter: **E** Letter: **A** 

String: **D** String: **G** 